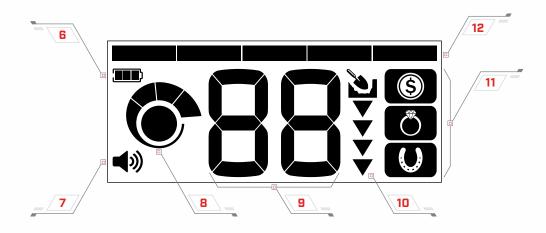

### **DISPLAY**

### **DISPLAY**

- **6** BATTERY LEVEL
- 7 VOLUME LEVEL
- 8 SENSITIVITY LEVEL
- 10 DEPTH GAUGE
- 11 SEARCH MODES
- **12 DISCRIMINATION SEGMENTS**

9 TARGET IDENTIFICATION NUMBER