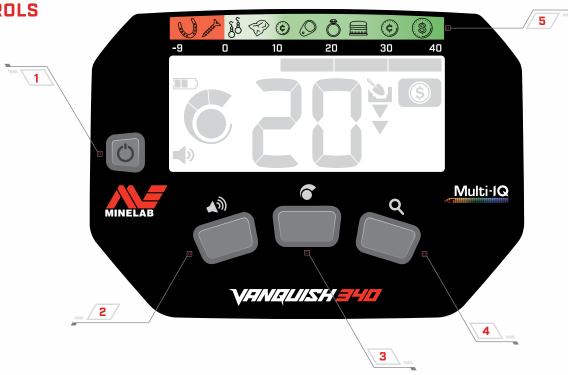

## **CONTROLS**

### **DISPLAY**

### **CONTROLS**

- 1 POWER ON/OFF
- 2 VOLUME ADJUST
- **3** SENSITIVITY ADJUST
- 4 SEARCH MODE
- 5 TARGET IDENTIFICATION GUIDE

### **DISPLAY**

- **6** BATTERY LEVEL
- 7 VOLUME LEVEL
- 8 SENSITIVITY LEVEL
- 10 DEPTH GAUGE
- 11 SEARCH MODES
- **12 DISCRIMINATION SEGMENTS**

9 TARGET IDENTIFICATION NUMBER