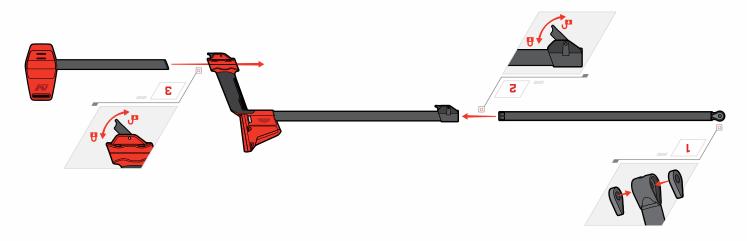

**ASSEMBLY** 



# QUICK **START**

- TURN ON
- **WAIT FOR 5 SECONDS**
- **GO DETECTING**



### COIN



Find coins from around the world while ignoring trash in parks and at the beach.

### **JEWELLERY**



Recover precious jewellery no matter where it was lost.

### **ALL METAL**



Detect all metal objects including iron.

## **CONTROLS**



### **DISPLAY**



### **CONTROLS**

- 1 POWER ON/OFF
- 2 VOLUME ADJUST
- **3** SENSITIVITY ADJUST
- 4 SEARCH MODE
- 5 TARGET IDENTIFICATION GUIDE

### **DISPLAY**

- **6** BATTERY LEVEL
- 7 VOLUME LEVEL
- 8 SENSITIVITY LEVEL
- 10 DEPTH GAUGE
- 11 SEARCH MODES
- **12 DISCRIMINATION SEGMENTS**

9 TARGET IDENTIFICATION NUMBER