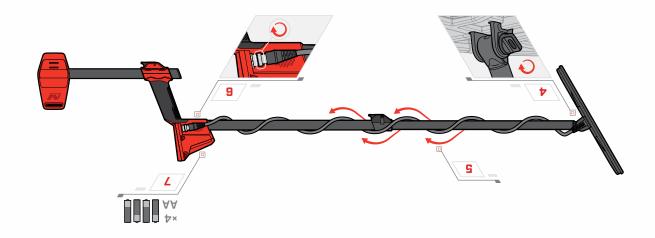

**ASSEMBLY** 



# QUICK **START**

- TURN ON
- **WAIT FOR 5 SECONDS**
- **GO DETECTING**



### COIN



Find coins from around the world while ignoring trash in parks and at the beach.

### **JEWELLERY**



Recover precious jewellery no matter where it was lost.

### **ALL METAL**



Detect all metal objects including iron.

## **CONTROLS**



### **DISPLAY**



### **CONTROLS**

- 1 POWER ON/OFF
- 2 VOLUME ADJUST
- **3** SENSITIVITY ADJUST
- 4 SEARCH MODE
- 5 TARGET IDENTIFICATION GUIDE

### **DISPLAY**

- **6** BATTERY LEVEL
- 7 VOLUME LEVEL
- 8 SENSITIVITY LEVEL
- 10 DEPTH GAUGE
- 11 SEARCH MODES
- **12 DISCRIMINATION SEGMENTS**

9 TARGET IDENTIFICATION NUMBER